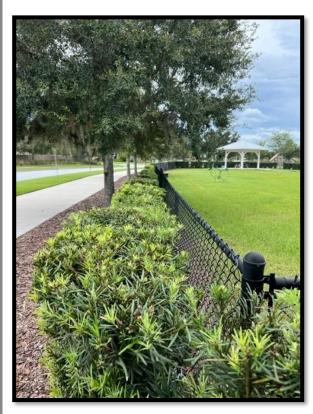

Trimming of the ornamental grasses began the week of September 19th.

The hedges throughout the community are filling in with signs of new growth. The routine shaping away from the fence and sound barrier will continue to encourage new growth on the interior branches for an overall heartier hedge.

### Recommendations

Repair the community fence around the pump station across from the Amenity Center.
Pasco County verified the fence is owned by the District.

Contract RedTree of the Aquatics team to trim back the conservaton area from the common areas. Some of the vegetion is is invasive (Brazilian Pepper Tree) so removal may be a recommendation by the Aquatics team.

An abandoned drainage flex tube should be cut below the surface of the ground and filled in with soil.

Repair the fence line between Long Lake Ranch and Heritage Harbor. **Location:** Back side of Primrose