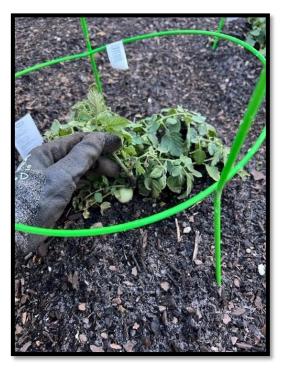

The Community Garden is taking shape with a new crop of Tomatoes, Green & Red Peppers, and Broccoli.