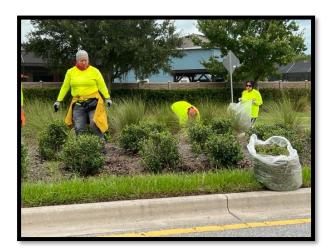

## **Landscape & Irrigation Maintenance**

Routine arbor maintenance is underway throughout the community.

Manual and chemical weed control is ongoing and has been a continual challenge.

Manual weed control is encouraged.

Trimming of the ornamental grasses began the week of September 19th.

The hedges throughout the community are filling in with signs of new growth. The routine shaping away from the fence and sound barrier will continue to encourage new growth on the interior branches for an overall heartier hedge.