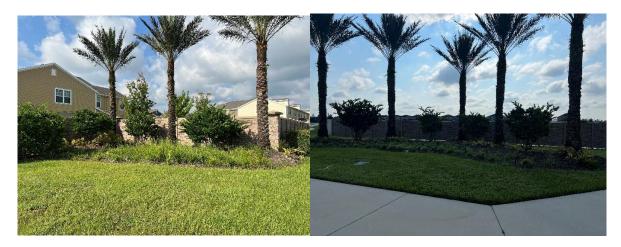

## **Landscape & Irrigation Maintenance**

Routine arbor maintenance is underway throughout the community.

Manual and chemical weed control is ongoing and has been a continual challenge.

Manual weed control is encouraged.

Trimming of the ornamental grasses began the week of September 19th.

The hedges throughout the community are filling in with signs of new growth. The routine shaping away from the fence and sound barrier will continue to encourage new growth on the interior branches for an overall heartier hedge.

The frequency of the mowing has improved over the last couple of weeks and the results showcase the community as being well maintained. This is a significant improvement!

The Foxtail pool landscape enhancement is taking shape. The Board may want to consider adding small plant material along the borders of the pool deck at a later date.