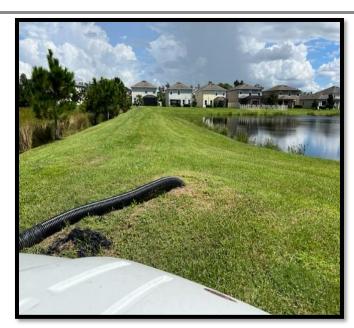

An abandoned drainage flex tube should be cut below the surface of the ground and filled in with soil.

Repair the fence line between Long Lake Ranch and Heritage Harbor. **Location:** Back side of Primrose