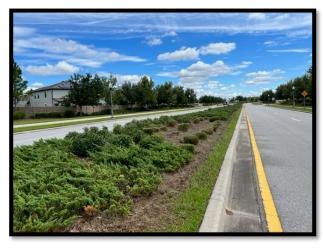

## **Landscape & Irrigation Maintenance**

Routine arbor maintenance is underway throughout the community.

Manual and chemical weed control is ongoing and has been a continual challenge.

Manual weed control is encouraged.

Trimming of the ornamental grasses began the week of September 19th.

The hedges throughout the community are filling in with signs of new growth. The routine shaping away from the fence and sound barrier will continue to encourage new growth on the interior branches for an overall heartier hedge.

The frequency of the mowing has improved over the last couple of weeks and the results showcase the community as being well maintained. This is a significant improvement!

The Foxtail pool landscape enhancement is taking shape. The Board may want to consider adding small plant material along the borders of the pool deck at a later date.