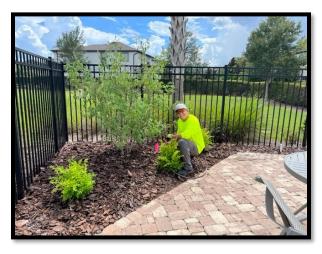

## **Landscape & Irrigation Maintenance**

Routine arbor maintenance is underway throughout the community.

Manual and chemical weed control is ongoing and has been a continual challenge.

Manual weed control is encouraged.

Trimming of the ornamental grasses began the week of September 19th.

The hedges throughout the community are filling in with signs of new growth. The routine shaping away from the fence and sound barrier will continue to encourage new growth on the interior branches for an overall heartier hedge.

The frequency of the mowing has improved over the last couple of weeks and the results showcase the community as being well maintained. This is a significant improvement!

The Foxtail pool landscape enhancement is taking shape. The Board may want to consider adding small plant material along the borders of the pool deck at a later date.