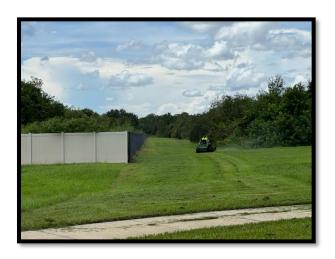

The frequency of the mowing has improved over the last couple of weeks and the results showcase the community as being well maintained. This is a significant improvement!

The Foxtail pool landscape enhancement is taking shape. The Board may want to consider adding small plant material along the borders of the pool deck at a later date.