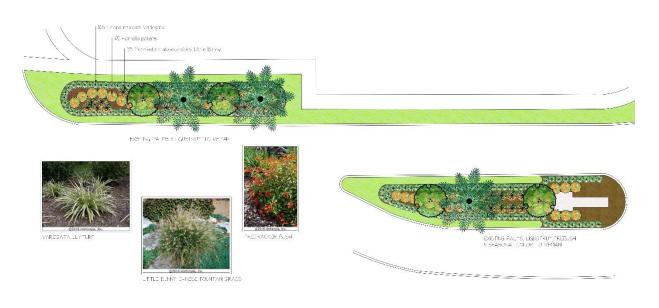

<u>Foxtail Entrance</u>
Variegated Jasmine is listed on proposal, but it is still my suggestion to install Variegated Liriope as originally on landscape design attached.

| <u>Qty</u> | <u>Description</u>                                    | Size/Unit | <u>Unit</u><br>Cost | <u>Total</u> |
|------------|-------------------------------------------------------|-----------|---------------------|--------------|
| 45         | Firebush                                              | 3gal      | 26.00               | 1,170.00     |
| 165        | Variegated Jasmine                                    | 1gal      | 12.00               | 1,980.00     |
| 35         | Little Bunny'                                         | 3gal      | 26.00               | 910.00       |
| 250        | Bahia Sod                                             | sq. ft.   | 2.00                | 500.00       |
| 10         | Organic Soil & prep                                   | yards     | 175.00              | 1,750.00     |
| 10         | Hardwood Mulch                                        | yards     | 75.00               | 750.00       |
| 1          | Rip out xisting Palms, Ligustrum & Firebush to remain | all       | 2150.00             | 2,150.00     |

**Total Landscape:** \$9,210.00

| Smi  | 05                                     |
|------|----------------------------------------|
| 45   | Hannelia patiens                       |
| Ome  | mental Grosses                         |
| 35   | Permisetum alabeauraides I Itale Burry |
| Fere | nriab and Annuis                       |
| 165  | Liriope muscari Varienzo               |

| clent    | ابل  | ONGLAKE RA<br>FOXTAL ENTS | CA COLOR SECURIO |
|----------|------|---------------------------|------------------|
| scale    | 1-19 | date 8/24/202             | revision         |
| drown by |      | checked by                | drawing #        |
| 8        | K.5. |                           | 1/1              |

## **Plant Pallet**

Little Bunny **Firebush** 

Suggested Variegated Liriope

**Summer Sunset Jasmine** 

Variegated Jasmine alternative to Variegated Liriope

Proposal submitted by Kevin Smith – Senior Landscape Designer <a href="mailto:ksmith@redtreelandscape.systems">ksmith@redtreelandscape.systems</a> / Cell phone: (727) 426.3679