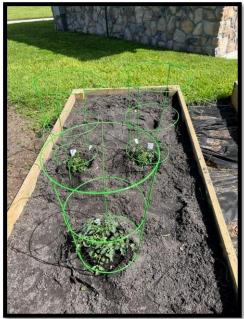

The Community Garden is taking shape with a new crop of Tomatoes, Green & Red Peppers, and Broccoli.