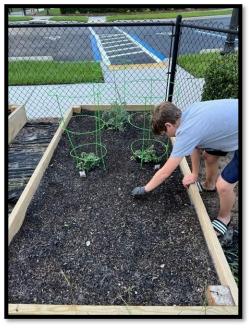

The Community Garden is taking shape with a new crop of Tomatoes, Green & Red Peppers, and Broccoli.