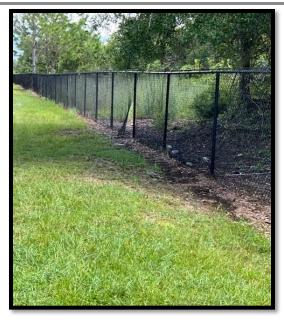

### Recommendations

Repair the community fence around the pump station across from the Amenity Center.
Pasco County verified the fence is owned by the District.

Contract RedTree of the Aquatics team to trim back the conservaton area from the common areas. Some of the vegetion is is invasive (Brazilian Pepper Tree) so removal may be a recommendation by the Aquatics team.