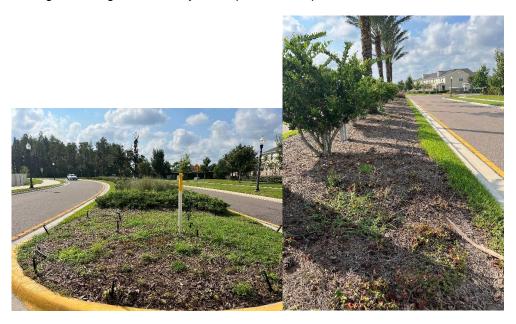

## **Landscape & Irrigation Maintenance**

Routine arbor maintenance is underway throughout the community.

Manual and chemical weed control is ongoing and has been a continual challenge.

Manual weed control is encouraged.

Trimming of the ornamental grasses began the week of September 19th.

The hedges throughout the community are filling in with signs of new growth. The routine shaping away from the fence and sound barrier will continue to encourage new growth on the interior branches for an overall heartier hedge.

The frequency of the mowing has improved over the last couple of weeks and the results showcase the community as being well maintained. This is a significant improvement!

The Foxtail pool landscape enhancement is taking shape. The Board may want to consider adding small plant material along the borders of the pool deck at a later date.

### Recommendations

Repair the community fence around the pump station across from the Amenity Center.
Pasco County verified the fence is owned by the District.

Contract RedTree of the Aquatics team to trim back the conservaton area from the common areas. Some of the vegetion is is invasive (Brazilian Pepper Tree) so removal may be a recommendation by the Aquatics team.

An abandoned drainage flex tube should be cut below the surface of the ground and filled in with soil.

Repair the fence line between Long Lake Ranch and Heritage Harbor. **Location:** Back side of Primrose