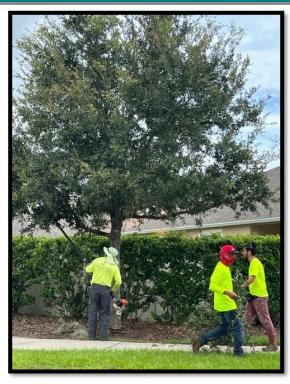

## **Landscape & Irrigation Maintenance**

Routine arbor maintenance is underway throughout the community.

Manual and chemical weed control is ongoing and has been a continual challenge.

Manual weed control is encouraged.

Trimming of the ornamental grasses began the week of September 19th.

The hedges throughout the community are filling in with signs of new growth. The routine shaping away from the fence and sound barrier will continue to encourage new growth on the interior branches for an overall heartier hedge.

The frequency of the mowing has improved over the last couple of weeks and the results showcase the community as being well maintained. This is a significant improvement!

The Foxtail pool landscape enhancement is taking shape. The Board may want to consider adding small plant material along the borders of the pool deck at a later date.