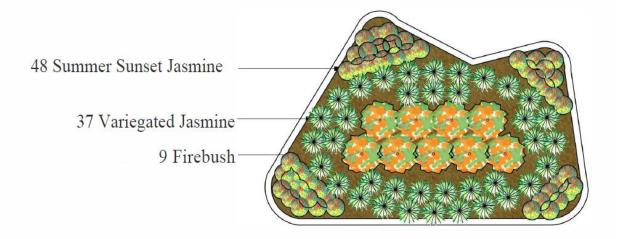

| Qty | <u>Description</u>      | Size/Unit | <u>Unit</u><br>Cost | <u>Total</u> |
|-----|-------------------------|-----------|---------------------|--------------|
| 192 | "Summer Sunset" Jasmine | 1gal      | 12.00               | 2,304.00     |
| 36  | Firebush                | 3gal      | 26.00               | 936.00       |
| 148 | Variegated Jasmine      | 1gal      | 12.00               | 1,776.00     |
| 8   | Organic Soil & prep     | yards     | 175.00              | 1,400.00     |
| 12  | Hardwood Mulch          | yards     | 75.00               | 900.00       |
| 4   | Rip Out                 | all       | 750.00              | 3,000.00     |
|     |                         |           |                     |              |

## **Plant Pallet**

Little Bunny **Firebush** 

Suggested Variegated Liriope

**Summer Sunset Jasmine** 

Variegated Jasmine alternative to Variegated Liriope

Proposal submitted by Kevin Smith – Senior Landscape Designer <a href="mailto:ksmith@redtreelandscape.systems">ksmith@redtreelandscape.systems</a> / Cell phone: (727) 426.3679