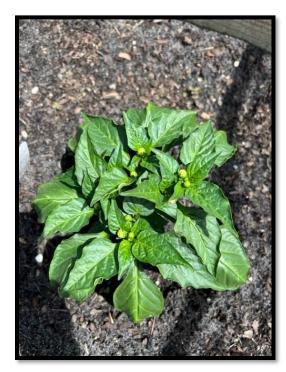

The Community Garden is taking shape with a new crop of Tomatoes, Green & Red Peppers, and Broccoli.