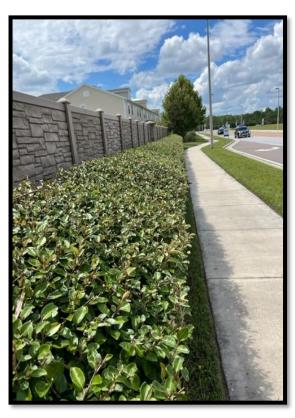

Trimming of the ornamental grasses began the week of September 19th.

The hedges throughout the community are filling in with signs of new growth. The routine shaping away from the fence and sound barrier will continue to encourage new growth on the interior branches for an overall heartier hedge.