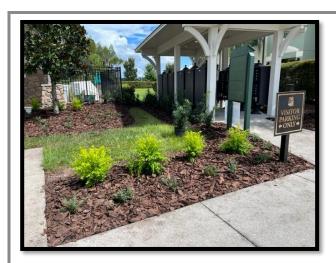

## **Landscape & Irrigation Maintenance**

Routine arbor maintenance is underway throughout the community.

Manual and chemical weed control is ongoing and has been a continual challenge.

Manual weed control is encouraged.

Trimming of the ornamental grasses began the week of September 19th.

The hedges throughout the community are filling in with signs of new growth. The routine shaping away from the fence and sound barrier will continue to encourage new growth on the interior branches for an overall heartier hedge.

The frequency of the mowing has improved over the last couple of weeks and the results showcase the community as being well maintained. This is a significant improvement!

The Foxtail pool landscape enhancement is taking shape. The Board may want to consider adding small plant material along the borders of the pool deck at a later date.