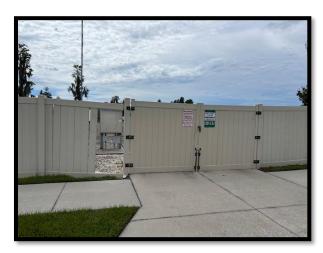

### Recommendations

Repair the community fence around the pump station across from the Amenity Center.
Pasco County verified the fence is owned by the District.

Contract RedTree of the Aquatics team to trim back the conservaton area from the common areas. Some of the vegetion is is invasive (Brazilian Pepper Tree) so removal may be a recommendation by the Aquatics team.