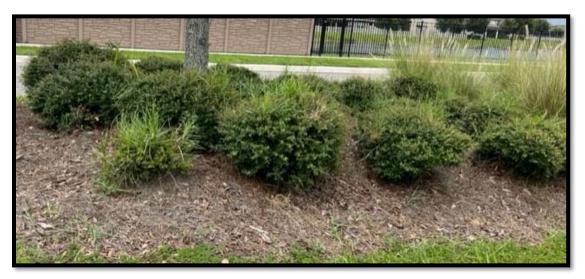

Trimming of the ornamental grasses began the week of September 19th.

The hedges throughout the community are filling in with signs of new growth. The routine shaping away from the fence and sound barrier will continue to encourage new growth on the interior branches for an overall heartier hedge.

The frequency of the mowing has improved over the last couple of weeks and the results showcase the community as being well maintained. This is a significant improvement!

The Foxtail pool landscape enhancement is taking shape. The Board may want to consider adding small plant material along the borders of the pool deck at a later date.